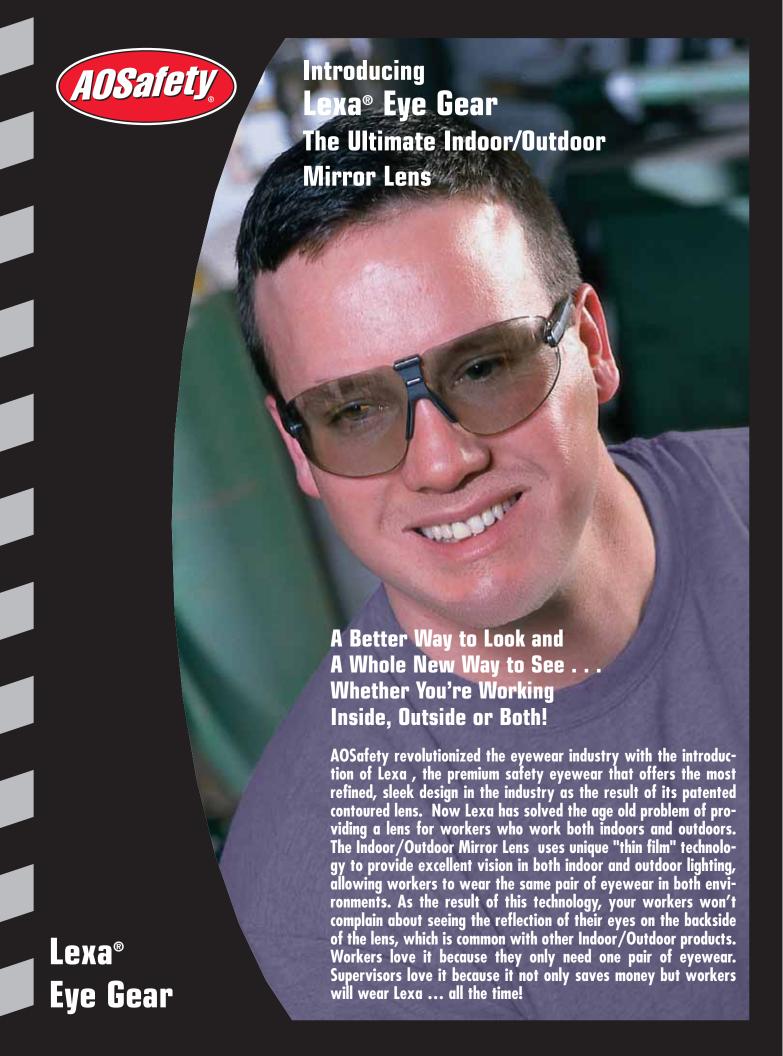

## Lexa<sup>®</sup> Indoor/Outdoor Mirror Eye Gear You don't have to adapt to Lexa eyewear. It adapts to you!

- Provides Excellent Vision in Both Indoor and Outdoor Lighting
- Unique "Thin Film" Technology Reduces Backside Reflection
- Refined, Sleek Duralite<sup>®</sup> Polycarbonate Lens Designed to Fit the Contours of the Face
- Patented Lens Provides a Wide View of the Work Area with No Parting Lines
- DX™ Anti-Fog Hard Coat Guards Against Fogging, Scratching, Static and Chemical Attack
- Lenses Absorb 99.9% of UV
- Two Sizes (Medium fits most workers)
- Ultra Lightweight for All Day Comfort
- Lens Angle and Temple Length Are Adjustable for a Custom Fit
- Strap Option Available for use in Active Applications or When Earmuffs are Worn
- Dust GoggleGear® Foam Adapter Changes Lexa Eyewear into Dust Goggles in a SNAP! (Order Separately)
- Optional Clear Hi-Set Nosepiece
- Custom Imprinting Available
- Meets ANSI Z87.1 and CSA Z94.3 Standards